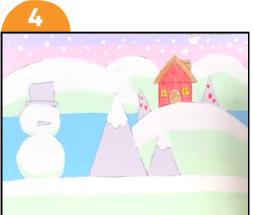

**Color** the house & make red ornaments in the small trees: Red The Roof & Door: **Brown** The Windows & Door knob: Yellow

**Color** The trees on the ground: **Yellow Green & Green** 

Color the snowman's hat: Red Eyes, mouth, and buttons: **Black** Nose: Orange Arms: Brown Outline the tops of the snow top mountains, ground, snowman & trees: Sky Blue