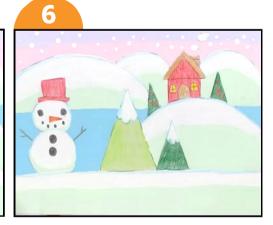

**Color** the house & make red ornaments in the small trees: Red The Roof & Door: **Brown** The Windows & Door knob: Yellow

**Color** The trees on the ground: **Yellow Green & Green** 

Color the snowman's hat: Red Eyes, mouth, and buttons: **Black** Nose: Orange Arms: Brown Outline the tops of the snow top mountains, ground, snowman & trees: Sky Blue