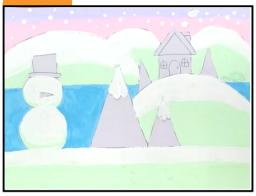

BY STEP COLORING GUIDE STFP

Colored Pencils

Paint & Palette Paint Brush

Water Cup

Paint the Sky: Pink and Light Purple

Paint the bottom of the mountains, ground & snowman body parts: **Mint Green** 

Paint the Lake: Sky Blue Mountain & Ground tops, Tree top, snowman & dots for snow: White (Note: Painting over the face and body is easier! You can color and draw right on top of the white after it dries)