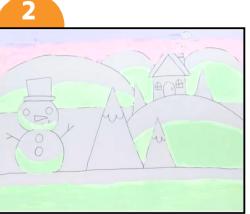

BY STEP COLORING GUIDE STFP

Colored Pencils

Paint & Palette Paint Brush

Water Cup

Paint the Sky: Pink and Light Purple

Paint the bottom of the mountains, ground & snowman body parts: **Mint Green** 

Paint the Lake: Sky Blue Mountain & Ground tops, Tree top, snowman & dots for snow: White (Note: Painting over the face and body is easier! You can color and draw right on top of the white after it dries)