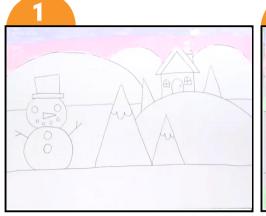

BY STEP COLORING GUIDE STFP

Colored Pencils

Paint & Palette Paint Brush

Water Cup

Paint the Sky: Pink and Light Purple

Paint the bottom of the mountains, ground & snowman body parts: **Mint Green** 

Paint the Lake: Sky Blue Mountain & Ground tops, Tree top, snowman & dots for snow: White (Note: Painting over the face and body is easier! You can color and draw right on top of the white after it dries)